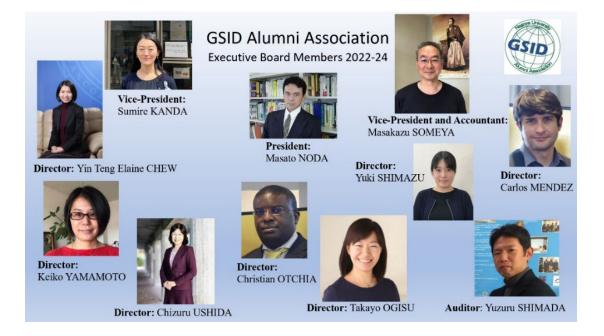

## **Executive Board Members**

-President: Masato NODA (Professor, Ibaraki University)
-Vice-President and Accountant: Masakazu SOMEYA (Associate Professor, GSID, Nagoya University)
-Vice-President: Sumire KANDA (Multicultural Social Worker)

-Director: Chizuru USHIDA (Professor, Nanzan University)

-Director: Yuki SHIMAZU (Assistant Professor, Aichi Shukutoku University)

-Director: Carlos MENDEZ (Associate Professor, GSID, Nagoya University)

-Director: Christian OTCHIA (Associate Professor, GSID, Nagoya University)

-Director: Keiko YAMAMOTO (News Commentator, Senior Manager of News Division, Nagoya Station, Japan Broadcasting Corporation: NHK)

-Director: Yin Teng 'Elaine' CHEW (Associate Professor, Monash University, Malaysia Campus)

-Director: Takayo OGISU (Assistant Professor, Sophia University)

Auditor: Yuzuru SHIMADA (Professor, GSID, Nagoya University)